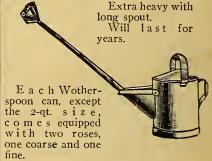

while watering or doing any work in the garden where your clothes could become soiled. Price, \$1.50.



### **Snap Hose Couplings**

Snap Couplings are entirely new and novel. They couple hose instantly, work on a spring and are watertight. 28c. per pair; doz. pairs, \$3.25; \$24.00 per 100.

### **Snap Coupling Parts**

No. 2.—Male (see left-hand illustration above), 10c. ea.; doz., \$1.10; \$8.50 per 10o. No. 1—Female (see right-hand illustration above), 20c. ea.; doz., \$2.25; \$17.50 per 100. Washers for Snap-Couplings, 20c. doz.



No. 3

ACME COUPLINGS



No. 3, for spigot. 15c. each; doz., \$1.75. No. 4 part, for attaching to hose. 27c. each; doz., \$3.15.

Couplings complete, consisting of one No. 3 and one No. 4 part, 42c. each; doz., \$4.90.

### Water Cans Wotherspoon's Make



|          | Wotherspoo<br>Round | on Make<br>Oval | Light<br>Galvanized<br>Make |
|----------|---------------------|-----------------|-----------------------------|
| 2-quart  | .\$1.15             |                 |                             |
| 4-quart  | . 1.60              |                 | \$0.30                      |
| 6-quart  | . 1.85              | \$2.10          | .40                         |
| 8-quart  | . 2.00              | 2.35            | .50                         |
| 10-quart | 2.25                | 2.60            | · <b>5</b> 5                |
| 12-quart | . 2.60              | 2.85            | .65                         |
| 16-quart | . 3.15              | 3.50            | .90                         |
| 20-quart |                     |